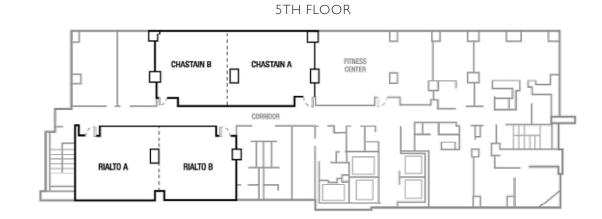

VIEW CAPACITY CHART & FLOOR PLANS
COMMUNITY SMITH EVENT SPACE
CLICK TO DISCOVER
LOCATION
ACCOMMODATIONS
CULINARY
AMENITIES
MEETINGS
CONTACT

LOBBY LEVEL

| MEETING ROOM                 | W×L×H    | SQ FT | THEATER | SCHOOLROOM | CONFERENCE | U-SHAPE | RECEPTION | BANQUET |
|------------------------------|----------|-------|---------|------------|------------|---------|-----------|---------|
| High Ballroom                | 0×42× 2  | 4,450 | 400     | 270        | 112        | 450     | 272       | —       |
| High Ballroom A & B or B & C | _        | 2,877 | 252     | 180        | 74         | 300     | 172       | 26      |
| High Ballroom A or C         | 40×37×12 | 1,573 | 126     | 90         | 38         | 150     | 100       | 26      |
| High Ballroom B              | 37×37×12 | 1,304 | 117     | 60         | 36         | 100     | 72        | 26      |
| Prefunction                  | —        | 2,027 | _       | _          | —          | —       | _         | —       |
| Alliance Room                | 33×18×8  | 570   | 56      | 30         | 21         | 50      | 32        | 18      |
| Fox Room                     | 27×19×8  | 500   | 48      | 24         | 15         | 40      | 32        | 24      |
| Woodruff Boardroom           | 28×17×10 | 455   | _       | —          | —          | —       | —         | _       |
| Chastain A and B             | 55×26×8  | 1,305 | 110     | 57         | _          | 90      | 72        | 32      |
| Chastain A                   | 29×26×8  | 690   | 60      | 30         | 24         | 50      | 40        | 24      |
| Chastain B                   | 26×26×8  | 615   | 50      | 27         | 24         | 40      | 32        | 24      |
| Rialto A and B               | 55×26×8  | 1,310 | 110     | 57         | —          | 90      | 72        | 32      |
| Rialto A                     | 29×26×8  | 690   | 60      | 30         | 24         | 50      | 40        | 24      |
| Rialto B                     | 26×26×8  | 620   | 50      | 27         | 24         | 40      | 32        | 24      |