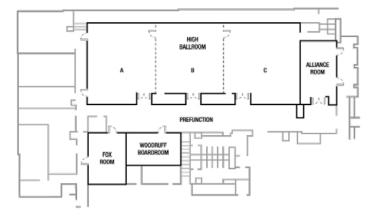

VIEW CAPACITY CHART & FLOOR PLANS
COMMUNITY SMITH EVENT SPACE
CLICK TO DISCOVER
LOCATION
ACCOMMODATIONS
CULINARY
AMENITIES
MEETINGS
CONTACT

LOBBY LEVEL

| MEETING ROOM                 | W×L×H    | SQ FT | THEATER | SCHOOLROOM | CONFERENCE | U-SHAPE | RECEPTION | BANQUET |
|------------------------------|----------|-------|---------|------------|------------|---------|-----------|---------|
| High Ballroom                | 0×42× 2  | 4,450 | 400     | 270        | 112        | 450     | 272       | —       |
| High Ballroom A & B or B & C | _        | 2,877 | 252     | 180        | 74         | 300     | 172       | 26      |
| High Ballroom A or C         | 40×37×12 | 1,573 | 126     | 90         | 38         | 150     | 100       | 26      |
| High Ballroom B              | 37×37×12 | 1,304 | 117     | 60         | 36         | 100     | 72        | 26      |
| Prefunction                  | —        | 2,027 | _       | _          | —          | —       | _         | —       |
| Alliance Room                | 33×18×8  | 570   | 56      | 30         | 21         | 50      | 32        | 18      |
| Fox Room                     | 27×19×8  | 500   | 48      | 24         | 15         | 40      | 32        | 24      |
| Woodruff Boardroom           | 28×17×10 | 455   | _       | —          | —          | —       | —         | _       |
| Chastain A and B             | 55×26×8  | 1,305 | 110     | 57         | _          | 90      | 72        | 32      |
| Chastain A                   | 29×26×8  | 690   | 60      | 30         | 24         | 50      | 40        | 24      |
| Chastain B                   | 26×26×8  | 615   | 50      | 27         | 24         | 40      | 32        | 24      |
| Rialto A and B               | 55×26×8  | 1,310 | 110     | 57         | —          | 90      | 72        | 32      |
| Rialto A                     | 29×26×8  | 690   | 60      | 30         | 24         | 50      | 40        | 24      |
| Rialto B                     | 26×26×8  | 620   | 50      | 27         | 24         | 40      | 32        | 24      |