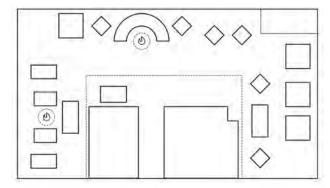

VIEW CAPACITY CHART & FLOOR PLANS
COMMUNITY SMITH EVENT SPACE
CLICK TO DISCOVER
LOCATION
ACCOMMODATIONS
CULINARY
AMENITIES
MEETINGS
CONTACT

LOBBY LEVEL

| MEETING ROOM                 | W×L×H    | SQ FT | THEATER | SCHOOLROOM | CONFERENCE | U-SHAPE | RECEPTION | BANQUET |
|------------------------------|----------|-------|---------|------------|------------|---------|-----------|---------|
| High Ballroom                | 0×42× 2  | 4,450 | 400     | 270        | 112        | 450     | 272       | —       |
| High Ballroom A & B or B & C | _        | 2,877 | 252     | 180        | 74         | 300     | 172       | 26      |
| High Ballroom A or C         | 40×37×12 | 1,573 | 126     | 90         | 38         | 150     | 100       | 26      |
| High Ballroom B              | 37×37×12 | 1,304 | 117     | 60         | 36         | 100     | 72        | 26      |
| Prefunction                  | —        | 2,027 | _       | _          | —          | —       | _         | —       |
| Alliance Room                | 33×18×8  | 570   | 56      | 30         | 21         | 50      | 32        | 18      |
| Fox Room                     | 27×19×8  | 500   | 48      | 24         | 15         | 40      | 32        | 24      |
| Woodruff Boardroom           | 28×17×10 | 455   | _       | —          | —          | —       | —         | _       |
| Chastain A and B             | 55×26×8  | 1,305 | 110     | 57         | _          | 90      | 72        | 32      |
| Chastain A                   | 29×26×8  | 690   | 60      | 30         | 24         | 50      | 40        | 24      |
| Chastain B                   | 26×26×8  | 615   | 50      | 27         | 24         | 40      | 32        | 24      |
| Rialto A and B               | 55×26×8  | 1,310 | 110     | 57         | —          | 90      | 72        | 32      |
| Rialto A                     | 29×26×8  | 690   | 60      | 30         | 24         | 50      | 40        | 24      |
| Rialto B                     | 26×26×8  | 620   | 50      | 27         | 24         | 40      | 32        | 24      |