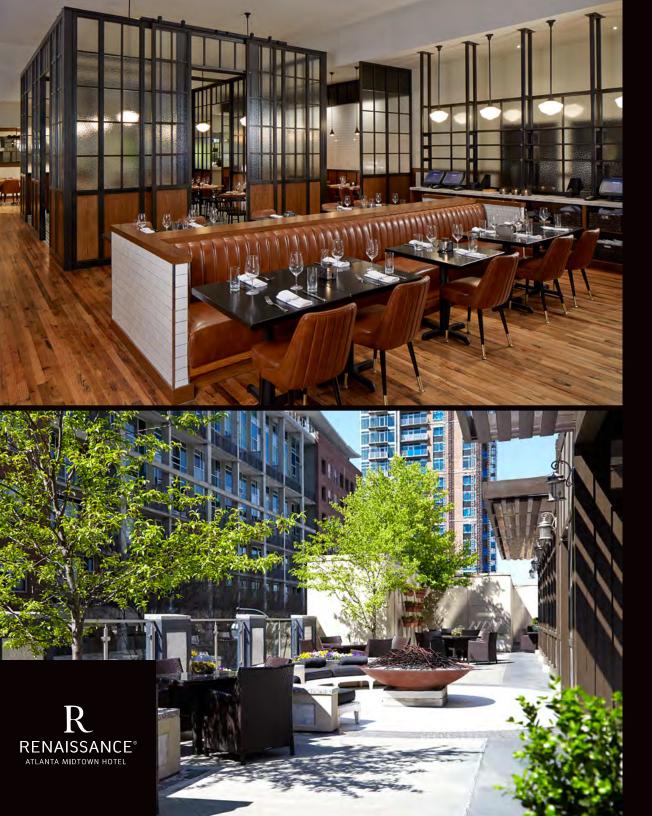

#### A NEIGHBORHOOD WORTH SAVORING.

The aptly named Community Smith is a Midtown favorite where guests can discover authentic Atlanta cuisine both inside at our contemporary dining room or outside on our patio to enjoy a day as perfect as your meal. And from spring to fall, elevated sophistication awaits at The Garden, Community Smith's rooftop lounge serving masterfully crafted drinks and bites before an unforgettable skyline backdrop, ideal for spontaneous after-event meetups and intimate private events.