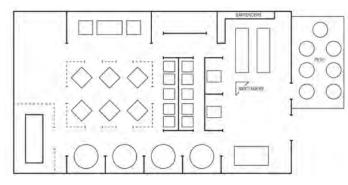

#### THE FIVE SENSES OF COMMUNITY.

Dubbed a modern meatery for an emphasis on responsibly sourced, carnivorous cuisine, Community Smith serves local flavors in a memorable setting, ideal for private gatherings.

COMMUNITY SMITH - LEVEL I

THE GARDEN - LEVEL 2

| MEETING ROOM    | W×L×H | SQ FT | THEATER | SCHOOLROOM | CONFERENCE | U-SHAPE | RECEPTION | BANQUET |
|-----------------|-------|-------|---------|------------|------------|---------|-----------|---------|
| Community Smith | —     | 2,100 | —       | —          | _          | —       | —         | 98      |
| The Garden      | _     | 5,000 | _       | _          | _          | _       | _         | 250     |