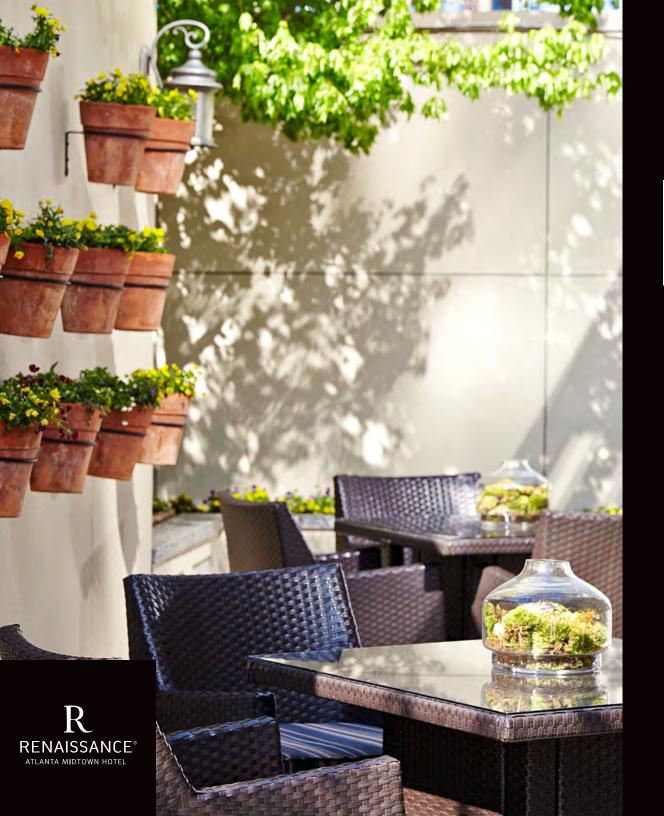

#### A NEIGHBORHOOD WORTH SAVORING.

The aptly named Community Smith is a Midtown favorite where guests can discover authentic Atlanta cuisine both inside at our contemporary dining room or outside on our patio to enjoy a day as perfect as your meal. And from spring to fall, elevated sophistication awaits at The Garden, Community Smith's rooftop lounge serving masterfully crafted drinks and bites before an unforgettable skyline backdrop, ideal for spontaneous after-event meetups and intimate private events.

#### INSPIRE THEIR FIRE.

Sprawling rooftop views fit for a thousand words and the flickering light of fire pits pair with signature cocktails and intimate seating for a one of a kind setting perfect for exclusive post-event meetups.