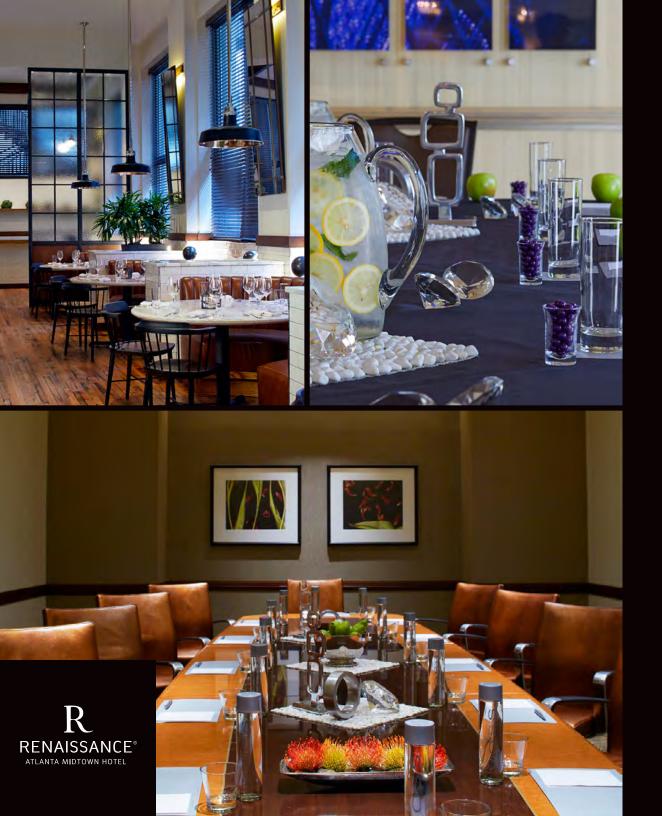

## WHERE COMFORT MEETS INSPIRATION.

Our AAA 4-Diamond rating is a testament to the unmatched relaxation found across 304 guest rooms and suites. Every space of this 21-story venue is built to inspire. Whether beginning their day with luxurious Aveda amenities or winding down in the allergy-friendly PURE<sup>®</sup> Rooms, every attendee will experience the comforts of home while being miles from the ordinary.

#### A NEIGHBORHOOD WORTH SAVORING.

The aptly named Community Smith is a Midtown favorite where guests can discover authentic Atlanta cuisine both inside at our contemporary dining room or outside on our patio to enjoy a day as perfect as your meal. And from spring to fall, elevated sophistication awaits at The Garden, Community Smith's rooftop lounge serving masterfully crafted drinks and bites before an unforgettable skyline backdrop, ideal for spontaneous after-event meetups and intimate private events.

# SPACE FOR THE SPECTACULAR.

Here the vision for you next event is brought to life and infused with a twist of Renaissance originality. Over 18,000 square feet of space is your canvas, waiting to be customized and enhanced with hi-tech audiovisual equipment. You'll also discover unique indoor and outdoor event spaces at Community Smith and The Garden at Community Smith, that let you host beyond the boardroom. And our seasoned team of planners and staff are here every step of the way to ensure your event is as efficient as it is memorable.