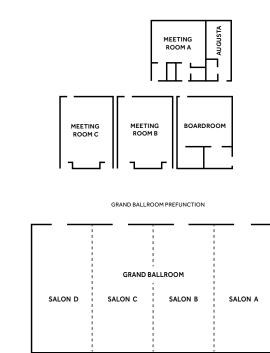

BE FIRST TO HOST AT ATLANTA'S NEW ICON. CALL 770.394.6500 OR VISIT ATLANTAMARRIOTTPERIMETER.COM.

MARRIOTT ATLANTA PERIMETER CENTER

| Meeting Room               | DIMENSIONS         |         |            |         | CAPACITY  |        |            |
|----------------------------|--------------------|---------|------------|---------|-----------|--------|------------|
|                            | Area<br>(Sq. Feet) | Theater | Schoolroom | U-Shape | Reception | Rounds | Conference |
| Grand Ballroom             | 5,701              | 680     | 330        |         | 610       | 490    |            |
| Salon A                    | 1,459              | 166     | 85         | 48      | 145       | 120    | 35         |
| Salon B                    | 1,421              | 150     | 75         | 40      | 130       | 110    | 30         |
| Salon C                    | 1,421              | 150     | 75         | 40      | 130       | 110    | 30         |
| Salon D                    | 1,400              | 128     | 70         | 40      | 120       | 80     | 25         |
| Grand Ballroom Prefunction | 3,122              | _       | _          |         | _         | _      |            |
| Jr. Ballroom               | 2,447              | 190     | 110        |         | 238       | 170    |            |
| Jr. Ballroom A             | 589                | 72      | 40         | 24      | 70        | 40     | 25         |
| Jr. Ballroom B             | 1,858              | 120     | 66         | 48      | 190       | 140    | 30         |
| Jr. Ballroom Prefunction   | 798                |         | _          |         | 120       | _      |            |
| Boardroom                  | 639                | _       | _          |         |           | _      | 10         |
| Meeting Room A             | 563                | 50      | 24         | 16      | 30        | 20     | 16         |
| Meeting Room B             | 719                | 60      | 36         | 24      | 30        | 40     | 20         |
| Meeting Room C             | 732                | 60      | 36         | 24      | 30        | 40     | 20         |
| Augusta                    | 304                | 16      |            |         |           | _      | 8          |
| Ballroom Pavilion          | 3,000              | 386     | 176        |         | 300       | 200    |            |