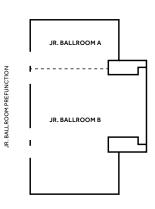

BE FIRST TO HOST AT ATLANTA'S NEW ICON. CALL 770.394.6500 OR VISIT ATLANTAMARRIOTTPERIMETER.COM.

MARRIOTT ATLANTA PERIMETER CENTER

| Meeting Room               | DIMENSIONS         |         |            |         | CAPACITY  |        |            |
|----------------------------|--------------------|---------|------------|---------|-----------|--------|------------|
|                            | Area<br>(Sq. Feet) | Theater | Schoolroom | U-Shape | Reception | Rounds | Conference |
| Grand Ballroom             | 5,701              | 680     | 330        |         | 610       | 490    |            |
| Salon A                    | 1,459              | 166     | 85         | 48      | 145       | 120    | 35         |
| Salon B                    | 1,421              | 150     | 75         | 40      | 130       | 110    | 30         |
| Salon C                    | 1,421              | 150     | 75         | 40      | 130       | 110    | 30         |
| Salon D                    | 1,400              | 128     | 70         | 40      | 120       | 80     | 25         |
| Grand Ballroom Prefunction | 3,122              | _       | _          |         | _         | _      |            |
| Jr. Ballroom               | 2,447              | 190     | 110        |         | 238       | 170    |            |
| Jr. Ballroom A             | 589                | 72      | 40         | 24      | 70        | 40     | 25         |
| Jr. Ballroom B             | 1,858              | 120     | 66         | 48      | 190       | 140    | 30         |
| Jr. Ballroom Prefunction   | 798                |         | _          |         | 120       | _      |            |
| Boardroom                  | 639                | _       | _          |         |           | _      | 10         |
| Meeting Room A             | 563                | 50      | 24         | 16      | 30        | 20     | 16         |
| Meeting Room B             | 719                | 60      | 36         | 24      | 30        | 40     | 20         |
| Meeting Room C             | 732                | 60      | 36         | 24      | 30        | 40     | 20         |
| Augusta                    | 304                | 16      |            |         |           | _      | 8          |
| Ballroom Pavilion          | 3,000              | 386     | 176        |         | 300       | 200    |            |