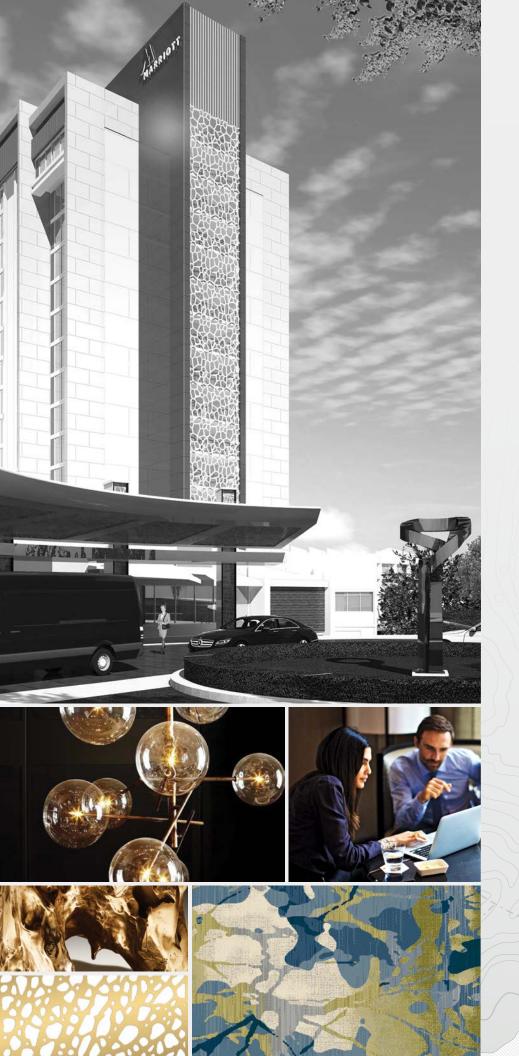

## RECHARGED, REDESIGNED AND READY FOR YOU.

Atlanta Marriott Perimeter Center is becoming the new home for iconic events. First impressions are made as guests marvel at the hotel's transformed glass exterior. This skyline pillar is being crafted for guests to get inspired, collaborate and surpass what meetings can be.

14,975 square feet of event space spans 14 rooms, each with its own new unique style complemented by state-of-theart audiovisual equipment and signature service. 344 spacious guest rooms rest above enticing on-site offerings like wholesome Southern dining, an indoor/ outdoor pool and much more.