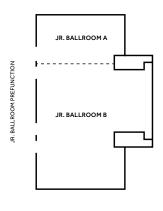

HOST WHERE NEW MEETS BOLD. CALL 770.394.6500 OR VISIT ATLANTAMARRIOTTPERIMETER.COM.

DIMENSIONS CAPACITY

| Meeting Room               | Area<br>(Sq. Feet) | Theater | Schoolroom | U-Shape  | Reception | Rounds | Conference |
|----------------------------|--------------------|---------|------------|----------|-----------|--------|------------|
| Grand Ballroom             | 5,701              | 680     | 330        |          | 610       | 490    | <u>—</u>   |
| Salon A                    | 1,459              | 166     | 85         | 48       | 145       | 120    | 35         |
| Salon B                    | 1,421              | 150     | 75         | 40       | 130       | 110    | 30         |
| Salon C                    | 1,421              | 150     | 75         | 40       | 130       | 110    | 30         |
| Salon D                    | 1,400              | 128     | 70         | 40       | 120       | 80     | 25         |
| Grand Ballroom Prefunction | 3,122              |         | _          |          |           | _      | <u>—</u>   |
| Jr. Ballroom               | 2,447              | 190     | 110        | _        | 238       | 170    | <u> </u>   |
| Jr. Ballroom A             | 589                | 72      | 40         | 24       | 70        | 40     | 25         |
| Jr. Ballroom B             | 1,858              | 120     | 66         | 48       | 190       | 140    | 30         |
| Jr. Ballroom Prefunction   | 798                | _       | _          | _        | 120       | _      | _          |
| Boardroom                  | 639                | _       | _          | _        | _         | _      | 10         |
| Meeting Room A             | 563                | 50      | 24         | 16       | 30        | 20     | 16         |
| Meeting Room B             | 719                | 60      | 36         | 24       | 30        | 40     | 20         |
| Meeting Room C             | 732                | 60      | 36         | 24       | 30        | 40     | 20         |
| Augusta                    | 304                | 16      | _          | _        | _         | _      | 8          |
| Ballroom Pavilion          | 3,000              | 386     | 176        | <u> </u> | 300       | 200    | <u> </u>   |