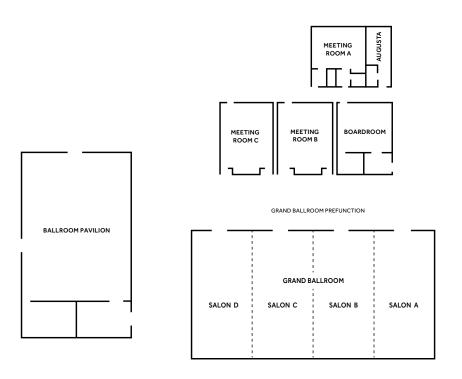

HOST WHERE NEW MEETS BOLD. CALL 770.394.6500 OR VISIT ATLANTAMARRIOTTPERIMETER.COM.

DIMENSIONS CAPACITY

| Meeting Room               | Area<br>(Sq. Feet) | Theater | Schoolroom | U-Shape  | Reception | Rounds | Conference |
|----------------------------|--------------------|---------|------------|----------|-----------|--------|------------|
| Grand Ballroom             | 5,701              | 680     | 330        |          | 610       | 490    | <u>—</u>   |
| Salon A                    | 1,459              | 166     | 85         | 48       | 145       | 120    | 35         |
| Salon B                    | 1,421              | 150     | 75         | 40       | 130       | 110    | 30         |
| Salon C                    | 1,421              | 150     | 75         | 40       | 130       | 110    | 30         |
| Salon D                    | 1,400              | 128     | 70         | 40       | 120       | 80     | 25         |
| Grand Ballroom Prefunction | 3,122              |         | _          |          |           | _      | <u>—</u>   |
| Jr. Ballroom               | 2,447              | 190     | 110        | _        | 238       | 170    | <u> </u>   |
| Jr. Ballroom A             | 589                | 72      | 40         | 24       | 70        | 40     | 25         |
| Jr. Ballroom B             | 1,858              | 120     | 66         | 48       | 190       | 140    | 30         |
| Jr. Ballroom Prefunction   | 798                | _       | _          | _        | 120       | _      | _          |
| Boardroom                  | 639                | _       | _          | _        | _         | _      | 10         |
| Meeting Room A             | 563                | 50      | 24         | 16       | 30        | 20     | 16         |
| Meeting Room B             | 719                | 60      | 36         | 24       | 30        | 40     | 20         |
| Meeting Room C             | 732                | 60      | 36         | 24       | 30        | 40     | 20         |
| Augusta                    | 304                | 16      | _          | _        | _         | _      | 8          |
| Ballroom Pavilion          | 3,000              | 386     | 176        | <u> </u> | 300       | 200    | <u> </u>   |