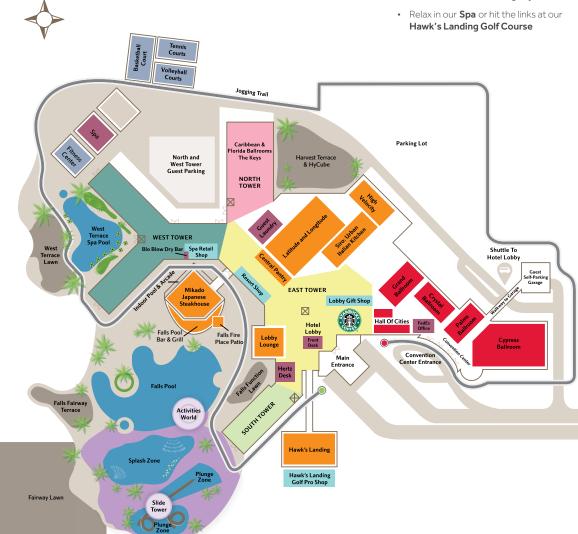

## **ACTIVITIES AND SERVICES**

| RESTAURANTS & LOUNGES       | LEVEL |
|-----------------------------|-------|
| Falls Pool Bar & Grill      | 1     |
| Central Pantry              | 1     |
| High Velocity Sports Bar    | 2     |
| Latitude and Longitude      | 2     |
| Lobby Lounge                | 2     |
| Mikado Japanese Steakhouse  | 2     |
| Siro: Urban Italian Kitchen | 2     |
| Starbucks <sup>®</sup>      | 2     |
|                             |       |

| RECREATION                  | LEVEL |
|-----------------------------|-------|
| Basketball Court            | 1     |
| Falls Pool                  | 1     |
| Fitness Center (24-hour)    | 1     |
| Hawk's Landing Golf Course  | 2     |
| Indoor Pool                 | 1     |
| Jogging Trail (1.5 Miles)   | 2     |
| Arcade                      | 1     |
| Sand Volleyball Courts      | 1     |
| Tennis Courts               | 1     |
| West Terrace Spa Pool       | 1     |
| Separate quiet pool located |       |
| outside the spa             |       |
|                             |       |

| KID'S COVE                          | LEVEL |
|-------------------------------------|-------|
| Activities World                    | 1     |
| Scheduled activities                |       |
| throughout the week                 |       |
| Plunge Zone                         | 1     |
| 3 water slides                      |       |
| Splash Zone                         | 1     |
| Kid's zero entry pool with pop jets |       |
| and water toys                      |       |

| GUEST SERVICES          | LEVEL |
|-------------------------|-------|
| Bell Services           | 2     |
| Concierge               | 2     |
| FedEx Office            | 1     |
| Full Service & Self     |       |
| Service Business Center |       |
| Front Desk              | 2     |
| Guest Laundry           | 2     |
| Hertz Desk              | 2     |
| Blo Blow Dry Bar        | 1     |
| Spa                     | 1     |
| RETAIL STORES           | LEVEL |

| RETAIL STORES                | LEVEL |
|------------------------------|-------|
| Hawk's Landing Golf Pro Shop | 2     |
| Lobby Gift Shop              | 2     |
| Resort Shop                  | 1     |
| Spa Retail Shop              | 1     |
|                              |       |

## **MEETING SPACE**

| CONVENTION FLOOR                                                                                                                                                                                                                                 | LEVEL                                                                                                                                                                                                                                                                                                                                                                                                                                                                                                                                                                                                                                                                                                                                                                                                                                                                                                                                                                                                                                                                                                                                                                                                                                                                                                                                                                                                                                                                                                                                                                                                                                                                                                                                                                                                                                                                                                                                                                                                                                                                                                                          |
|--------------------------------------------------------------------------------------------------------------------------------------------------------------------------------------------------------------------------------------------------|--------------------------------------------------------------------------------------------------------------------------------------------------------------------------------------------------------------------------------------------------------------------------------------------------------------------------------------------------------------------------------------------------------------------------------------------------------------------------------------------------------------------------------------------------------------------------------------------------------------------------------------------------------------------------------------------------------------------------------------------------------------------------------------------------------------------------------------------------------------------------------------------------------------------------------------------------------------------------------------------------------------------------------------------------------------------------------------------------------------------------------------------------------------------------------------------------------------------------------------------------------------------------------------------------------------------------------------------------------------------------------------------------------------------------------------------------------------------------------------------------------------------------------------------------------------------------------------------------------------------------------------------------------------------------------------------------------------------------------------------------------------------------------------------------------------------------------------------------------------------------------------------------------------------------------------------------------------------------------------------------------------------------------------------------------------------------------------------------------------------------------|
| Crystal Ballroom                                                                                                                                                                                                                                 | 1                                                                                                                                                                                                                                                                                                                                                                                                                                                                                                                                                                                                                                                                                                                                                                                                                                                                                                                                                                                                                                                                                                                                                                                                                                                                                                                                                                                                                                                                                                                                                                                                                                                                                                                                                                                                                                                                                                                                                                                                                                                                                                                              |
| Salons A-Q                                                                                                                                                                                                                                       |                                                                                                                                                                                                                                                                                                                                                                                                                                                                                                                                                                                                                                                                                                                                                                                                                                                                                                                                                                                                                                                                                                                                                                                                                                                                                                                                                                                                                                                                                                                                                                                                                                                                                                                                                                                                                                                                                                                                                                                                                                                                                                                                |
| Cypress Ballroom                                                                                                                                                                                                                                 | 1                                                                                                                                                                                                                                                                                                                                                                                                                                                                                                                                                                                                                                                                                                                                                                                                                                                                                                                                                                                                                                                                                                                                                                                                                                                                                                                                                                                                                                                                                                                                                                                                                                                                                                                                                                                                                                                                                                                                                                                                                                                                                                                              |
| Sections 1-3                                                                                                                                                                                                                                     |                                                                                                                                                                                                                                                                                                                                                                                                                                                                                                                                                                                                                                                                                                                                                                                                                                                                                                                                                                                                                                                                                                                                                                                                                                                                                                                                                                                                                                                                                                                                                                                                                                                                                                                                                                                                                                                                                                                                                                                                                                                                                                                                |
| Grand Ballroom                                                                                                                                                                                                                                   | 1                                                                                                                                                                                                                                                                                                                                                                                                                                                                                                                                                                                                                                                                                                                                                                                                                                                                                                                                                                                                                                                                                                                                                                                                                                                                                                                                                                                                                                                                                                                                                                                                                                                                                                                                                                                                                                                                                                                                                                                                                                                                                                                              |
| Salons 1-14<br>Hall of Cities                                                                                                                                                                                                                    | 1                                                                                                                                                                                                                                                                                                                                                                                                                                                                                                                                                                                                                                                                                                                                                                                                                                                                                                                                                                                                                                                                                                                                                                                                                                                                                                                                                                                                                                                                                                                                                                                                                                                                                                                                                                                                                                                                                                                                                                                                                                                                                                                              |
| Anaheim, Atlanta, Boston, Chic<br>Denver, Los Angeles, Miami, Ne<br>New Orleans, San Antonio, San<br>St. Louis, Tampa, Washington                                                                                                                | ago,<br>w York,                                                                                                                                                                                                                                                                                                                                                                                                                                                                                                                                                                                                                                                                                                                                                                                                                                                                                                                                                                                                                                                                                                                                                                                                                                                                                                                                                                                                                                                                                                                                                                                                                                                                                                                                                                                                                                                                                                                                                                                                                                                                                                                |
| Palms Ballroom Canary 1-4, Royal, Sabal, Sago                                                                                                                                                                                                    | 1                                                                                                                                                                                                                                                                                                                                                                                                                                                                                                                                                                                                                                                                                                                                                                                                                                                                                                                                                                                                                                                                                                                                                                                                                                                                                                                                                                                                                                                                                                                                                                                                                                                                                                                                                                                                                                                                                                                                                                                                                                                                                                                              |
| NORTH TOWER                                                                                                                                                                                                                                      | LEVEL                                                                                                                                                                                                                                                                                                                                                                                                                                                                                                                                                                                                                                                                                                                                                                                                                                                                                                                                                                                                                                                                                                                                                                                                                                                                                                                                                                                                                                                                                                                                                                                                                                                                                                                                                                                                                                                                                                                                                                                                                                                                                                                          |
| Caribbean Ballroom                                                                                                                                                                                                                               | 2                                                                                                                                                                                                                                                                                                                                                                                                                                                                                                                                                                                                                                                                                                                                                                                                                                                                                                                                                                                                                                                                                                                                                                                                                                                                                                                                                                                                                                                                                                                                                                                                                                                                                                                                                                                                                                                                                                                                                                                                                                                                                                                              |
| Aruba, Bahamas, Grand Cayma<br>St. Thomas, West Indies, Puerto                                                                                                                                                                                   | n,                                                                                                                                                                                                                                                                                                                                                                                                                                                                                                                                                                                                                                                                                                                                                                                                                                                                                                                                                                                                                                                                                                                                                                                                                                                                                                                                                                                                                                                                                                                                                                                                                                                                                                                                                                                                                                                                                                                                                                                                                                                                                                                             |
| Florida Ballroom                                                                                                                                                                                                                                 | 2                                                                                                                                                                                                                                                                                                                                                                                                                                                                                                                                                                                                                                                                                                                                                                                                                                                                                                                                                                                                                                                                                                                                                                                                                                                                                                                                                                                                                                                                                                                                                                                                                                                                                                                                                                                                                                                                                                                                                                                                                                                                                                                              |
| Harbor Beach, Sawgrass,                                                                                                                                                                                                                          |                                                                                                                                                                                                                                                                                                                                                                                                                                                                                                                                                                                                                                                                                                                                                                                                                                                                                                                                                                                                                                                                                                                                                                                                                                                                                                                                                                                                                                                                                                                                                                                                                                                                                                                                                                                                                                                                                                                                                                                                                                                                                                                                |
| Marco Island, Vinoy                                                                                                                                                                                                                              |                                                                                                                                                                                                                                                                                                                                                                                                                                                                                                                                                                                                                                                                                                                                                                                                                                                                                                                                                                                                                                                                                                                                                                                                                                                                                                                                                                                                                                                                                                                                                                                                                                                                                                                                                                                                                                                                                                                                                                                                                                                                                                                                |
| The Keys<br>Key Biscayne, Key Largo, Key W                                                                                                                                                                                                       | est 2                                                                                                                                                                                                                                                                                                                                                                                                                                                                                                                                                                                                                                                                                                                                                                                                                                                                                                                                                                                                                                                                                                                                                                                                                                                                                                                                                                                                                                                                                                                                                                                                                                                                                                                                                                                                                                                                                                                                                                                                                                                                                                                          |
|                                                                                                                                                                                                                                                  |                                                                                                                                                                                                                                                                                                                                                                                                                                                                                                                                                                                                                                                                                                                                                                                                                                                                                                                                                                                                                                                                                                                                                                                                                                                                                                                                                                                                                                                                                                                                                                                                                                                                                                                                                                                                                                                                                                                                                                                                                                                                                                                                |
| EAST TOWER                                                                                                                                                                                                                                       | LEVEL                                                                                                                                                                                                                                                                                                                                                                                                                                                                                                                                                                                                                                                                                                                                                                                                                                                                                                                                                                                                                                                                                                                                                                                                                                                                                                                                                                                                                                                                                                                                                                                                                                                                                                                                                                                                                                                                                                                                                                                                                                                                                                                          |
| EAST TOWER Emerald                                                                                                                                                                                                                               | LEVEL                                                                                                                                                                                                                                                                                                                                                                                                                                                                                                                                                                                                                                                                                                                                                                                                                                                                                                                                                                                                                                                                                                                                                                                                                                                                                                                                                                                                                                                                                                                                                                                                                                                                                                                                                                                                                                                                                                                                                                                                                                                                                                                          |
|                                                                                                                                                                                                                                                  | 4                                                                                                                                                                                                                                                                                                                                                                                                                                                                                                                                                                                                                                                                                                                                                                                                                                                                                                                                                                                                                                                                                                                                                                                                                                                                                                                                                                                                                                                                                                                                                                                                                                                                                                                                                                                                                                                                                                                                                                                                                                                                                                                              |
| Emerald<br>Emerald, Emerald East, Emerald<br>Diamond                                                                                                                                                                                             | 4<br>d South<br>5                                                                                                                                                                                                                                                                                                                                                                                                                                                                                                                                                                                                                                                                                                                                                                                                                                                                                                                                                                                                                                                                                                                                                                                                                                                                                                                                                                                                                                                                                                                                                                                                                                                                                                                                                                                                                                                                                                                                                                                                                                                                                                              |
| Emerald<br>Emerald, Emerald East, Emerald<br>Diamond<br>Diamond, Diamond East, Diamo                                                                                                                                                             | 4<br>d South<br>5<br>ond Sout                                                                                                                                                                                                                                                                                                                                                                                                                                                                                                                                                                                                                                                                                                                                                                                                                                                                                                                                                                                                                                                                                                                                                                                                                                                                                                                                                                                                                                                                                                                                                                                                                                                                                                                                                                                                                                                                                                                                                                                                                                                                                                  |
| Emerald<br>Emerald, Emerald East, Emerald<br>Diamond<br>Diamond, Diamond East, Diamo<br>Jade                                                                                                                                                     | 4<br>d South<br>5                                                                                                                                                                                                                                                                                                                                                                                                                                                                                                                                                                                                                                                                                                                                                                                                                                                                                                                                                                                                                                                                                                                                                                                                                                                                                                                                                                                                                                                                                                                                                                                                                                                                                                                                                                                                                                                                                                                                                                                                                                                                                                              |
| Emerald Emerald, Emerald East, Emerald Diamond Diamond, Diamond East, Diamo Jade Jade, Jade East, Jade South                                                                                                                                     | 4 South<br>5<br>ond Sout<br>6                                                                                                                                                                                                                                                                                                                                                                                                                                                                                                                                                                                                                                                                                                                                                                                                                                                                                                                                                                                                                                                                                                                                                                                                                                                                                                                                                                                                                                                                                                                                                                                                                                                                                                                                                                                                                                                                                                                                                                                                                                                                                                  |
| Emerald Emerald, Emerald East, Emerald Diamond Diamond, Diamond East, Diamo Jade Jade, Jade East, Jade South Marriott Suite                                                                                                                      | 4 South 5 ond Sout 6                                                                                                                                                                                                                                                                                                                                                                                                                                                                                                                                                                                                                                                                                                                                                                                                                                                                                                                                                                                                                                                                                                                                                                                                                                                                                                                                                                                                                                                                                                                                                                                                                                                                                                                                                                                                                                                                                                                                                                                                                                                                                                           |
| Emerald Emerald, Emerald East, Emerald Diamond Diamond, Diamond East, Diamo Jade Jade, Jade East, Jade South                                                                                                                                     | 4 South 5 ond Sout 6                                                                                                                                                                                                                                                                                                                                                                                                                                                                                                                                                                                                                                                                                                                                                                                                                                                                                                                                                                                                                                                                                                                                                                                                                                                                                                                                                                                                                                                                                                                                                                                                                                                                                                                                                                                                                                                                                                                                                                                                                                                                                                           |
| Emerald Emerald, Emerald East, Emerald Diamond Diamond, Diamond East, Diamo Jade Jade, Jade East, Jade South Marriott Suite                                                                                                                      | 4 South 5 ond Sout 6                                                                                                                                                                                                                                                                                                                                                                                                                                                                                                                                                                                                                                                                                                                                                                                                                                                                                                                                                                                                                                                                                                                                                                                                                                                                                                                                                                                                                                                                                                                                                                                                                                                                                                                                                                                                                                                                                                                                                                                                                                                                                                           |
| Emerald Emerald, Emerald East, Emerald Diamond Diamond, Diamond East, Diamo Jade Jade, Jade East, Jade South Marriott Suite Hawk's Landing OUTDOOR FUNCTION SPACE Falls Fairway Terrace                                                          | 4 South<br>5<br>ond Sout<br>6                                                                                                                                                                                                                                                                                                                                                                                                                                                                                                                                                                                                                                                                                                                                                                                                                                                                                                                                                                                                                                                                                                                                                                                                                                                                                                                                                                                                                                                                                                                                                                                                                                                                                                                                                                                                                                                                                                                                                                                                                                                                                                  |
| Emerald Emerald, Emerald East, Emerald Diamond Diamond, Diamond East, Diamond Jade Jade, Jade East, Jade South Marriott Suite Hawk's Landing OUTDOOR FUNCTION SPACE Falls Fairway Terrace Falls Fire Place Patio                                 | 4 d South 5 ond South 6 11 2 LEVEL 1 1                                                                                                                                                                                                                                                                                                                                                                                                                                                                                                                                                                                                                                                                                                                                                                                                                                                                                                                                                                                                                                                                                                                                                                                                                                                                                                                                                                                                                                                                                                                                                                                                                                                                                                                                                                                                                                                                                                                                                                                                                                                                                         |
| Emerald Emerald, Emerald East, Emerald Diamond Diamond, Diamond East, Diamond Jade Jade, Jade East, Jade South Marriott Suite Hawk's Landing  OUTDOOR FUNCTION SPACE Falls Fairway Terrace Falls Fire Place Patio Falls Function Lawn            | 4 di South 5 ond South 6 di South |
| Emerald Emerald, Emerald East, Emerald Diamond Diamond, Diamond East, Diamo Jade Jade, Jade East, Jade South Marriott Suite Hawk's Landing  OUTDOOR FUNCTION SPACE Falls Fairway Terrace Falls Fire Place Patio Falls Function Lawn Fairway Lawn | 4 di South 5 ond South 6 di South |
| Emerald Emerald, Emerald East, Emerald Diamond Diamond, Diamond East, Diamond Jade Jade, Jade East, Jade South Marriott Suite Hawk's Landing  OUTDOOR FUNCTION SPACE Falls Fairway Terrace Falls Fire Place Patio Falls Function Lawn            | 4 South 5 ond Sout 6 11 2                                                                                                                                                                                                                                                                                                                                                                                                                                                                                                                                                                                                                                                                                                                                                                                                                                                                                                                                                                                                                                                                                                                                                                                                                                                                                                                                                                                                                                                                                                                                                                                                                                                                                                                                                                                                                                                                                                                                                                                                                                                                                                      |

## **GUEST ROOM KEY**

| TOWER    | ROOM#       |
|----------|-------------|
| South: 1 | 10101-11010 |
| East: 2  | 20436-22876 |
| West: 3  | 30101-30825 |
| North: 4 | 40401-41931 |

(Ex: Room 20676 located in East Tower 2, Floor 06, Room 76)

= Elevator