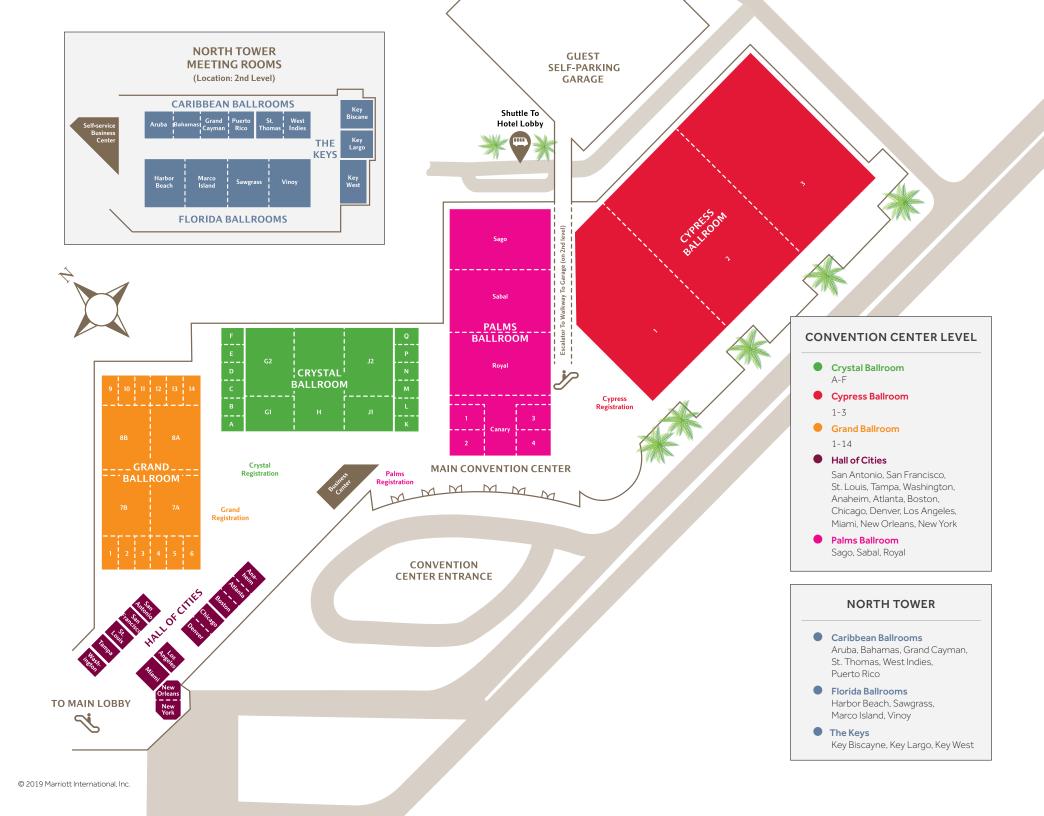

## **MEETING SPACE**

| CONVENTION FLOOR                                                                                                                                                                                                                                 | LEVEL                                                                                                                                                                                                                                                                                                                                                                                                                                                                                                                                                                                                                                                                                                                                                                                                                                                                                                                                                                                                                                                                                                                                                                                                                                                                                                                                                                                                                                                                                                                                                                                                                                                                                                                                                                                                                                                                                                                                                                                                                                                                                                                          |
|--------------------------------------------------------------------------------------------------------------------------------------------------------------------------------------------------------------------------------------------------|--------------------------------------------------------------------------------------------------------------------------------------------------------------------------------------------------------------------------------------------------------------------------------------------------------------------------------------------------------------------------------------------------------------------------------------------------------------------------------------------------------------------------------------------------------------------------------------------------------------------------------------------------------------------------------------------------------------------------------------------------------------------------------------------------------------------------------------------------------------------------------------------------------------------------------------------------------------------------------------------------------------------------------------------------------------------------------------------------------------------------------------------------------------------------------------------------------------------------------------------------------------------------------------------------------------------------------------------------------------------------------------------------------------------------------------------------------------------------------------------------------------------------------------------------------------------------------------------------------------------------------------------------------------------------------------------------------------------------------------------------------------------------------------------------------------------------------------------------------------------------------------------------------------------------------------------------------------------------------------------------------------------------------------------------------------------------------------------------------------------------------|
| Crystal Ballroom                                                                                                                                                                                                                                 | 1                                                                                                                                                                                                                                                                                                                                                                                                                                                                                                                                                                                                                                                                                                                                                                                                                                                                                                                                                                                                                                                                                                                                                                                                                                                                                                                                                                                                                                                                                                                                                                                                                                                                                                                                                                                                                                                                                                                                                                                                                                                                                                                              |
| Salons A-Q                                                                                                                                                                                                                                       |                                                                                                                                                                                                                                                                                                                                                                                                                                                                                                                                                                                                                                                                                                                                                                                                                                                                                                                                                                                                                                                                                                                                                                                                                                                                                                                                                                                                                                                                                                                                                                                                                                                                                                                                                                                                                                                                                                                                                                                                                                                                                                                                |
| Cypress Ballroom                                                                                                                                                                                                                                 | 1                                                                                                                                                                                                                                                                                                                                                                                                                                                                                                                                                                                                                                                                                                                                                                                                                                                                                                                                                                                                                                                                                                                                                                                                                                                                                                                                                                                                                                                                                                                                                                                                                                                                                                                                                                                                                                                                                                                                                                                                                                                                                                                              |
| Sections 1-3                                                                                                                                                                                                                                     |                                                                                                                                                                                                                                                                                                                                                                                                                                                                                                                                                                                                                                                                                                                                                                                                                                                                                                                                                                                                                                                                                                                                                                                                                                                                                                                                                                                                                                                                                                                                                                                                                                                                                                                                                                                                                                                                                                                                                                                                                                                                                                                                |
| Grand Ballroom                                                                                                                                                                                                                                   | 1                                                                                                                                                                                                                                                                                                                                                                                                                                                                                                                                                                                                                                                                                                                                                                                                                                                                                                                                                                                                                                                                                                                                                                                                                                                                                                                                                                                                                                                                                                                                                                                                                                                                                                                                                                                                                                                                                                                                                                                                                                                                                                                              |
| Salons 1-14<br>Hall of Cities                                                                                                                                                                                                                    | 1                                                                                                                                                                                                                                                                                                                                                                                                                                                                                                                                                                                                                                                                                                                                                                                                                                                                                                                                                                                                                                                                                                                                                                                                                                                                                                                                                                                                                                                                                                                                                                                                                                                                                                                                                                                                                                                                                                                                                                                                                                                                                                                              |
| Anaheim, Atlanta, Boston, Chic<br>Denver, Los Angeles, Miami, Ne<br>New Orleans, San Antonio, San<br>St. Louis, Tampa, Washington                                                                                                                | ago,<br>w York,                                                                                                                                                                                                                                                                                                                                                                                                                                                                                                                                                                                                                                                                                                                                                                                                                                                                                                                                                                                                                                                                                                                                                                                                                                                                                                                                                                                                                                                                                                                                                                                                                                                                                                                                                                                                                                                                                                                                                                                                                                                                                                                |
| Palms Ballroom Canary 1-4, Royal, Sabal, Sago                                                                                                                                                                                                    | 1                                                                                                                                                                                                                                                                                                                                                                                                                                                                                                                                                                                                                                                                                                                                                                                                                                                                                                                                                                                                                                                                                                                                                                                                                                                                                                                                                                                                                                                                                                                                                                                                                                                                                                                                                                                                                                                                                                                                                                                                                                                                                                                              |
| NORTH TOWER                                                                                                                                                                                                                                      | LEVEL                                                                                                                                                                                                                                                                                                                                                                                                                                                                                                                                                                                                                                                                                                                                                                                                                                                                                                                                                                                                                                                                                                                                                                                                                                                                                                                                                                                                                                                                                                                                                                                                                                                                                                                                                                                                                                                                                                                                                                                                                                                                                                                          |
| Caribbean Ballroom                                                                                                                                                                                                                               | 2                                                                                                                                                                                                                                                                                                                                                                                                                                                                                                                                                                                                                                                                                                                                                                                                                                                                                                                                                                                                                                                                                                                                                                                                                                                                                                                                                                                                                                                                                                                                                                                                                                                                                                                                                                                                                                                                                                                                                                                                                                                                                                                              |
| Aruba, Bahamas, Grand Cayma<br>St. Thomas, West Indies, Puerto                                                                                                                                                                                   | n,                                                                                                                                                                                                                                                                                                                                                                                                                                                                                                                                                                                                                                                                                                                                                                                                                                                                                                                                                                                                                                                                                                                                                                                                                                                                                                                                                                                                                                                                                                                                                                                                                                                                                                                                                                                                                                                                                                                                                                                                                                                                                                                             |
| Florida Ballroom                                                                                                                                                                                                                                 | 2                                                                                                                                                                                                                                                                                                                                                                                                                                                                                                                                                                                                                                                                                                                                                                                                                                                                                                                                                                                                                                                                                                                                                                                                                                                                                                                                                                                                                                                                                                                                                                                                                                                                                                                                                                                                                                                                                                                                                                                                                                                                                                                              |
| Harbor Beach, Sawgrass,                                                                                                                                                                                                                          |                                                                                                                                                                                                                                                                                                                                                                                                                                                                                                                                                                                                                                                                                                                                                                                                                                                                                                                                                                                                                                                                                                                                                                                                                                                                                                                                                                                                                                                                                                                                                                                                                                                                                                                                                                                                                                                                                                                                                                                                                                                                                                                                |
| Marco Island, Vinoy                                                                                                                                                                                                                              |                                                                                                                                                                                                                                                                                                                                                                                                                                                                                                                                                                                                                                                                                                                                                                                                                                                                                                                                                                                                                                                                                                                                                                                                                                                                                                                                                                                                                                                                                                                                                                                                                                                                                                                                                                                                                                                                                                                                                                                                                                                                                                                                |
| The Keys<br>Key Biscayne, Key Largo, Key W                                                                                                                                                                                                       | est 2                                                                                                                                                                                                                                                                                                                                                                                                                                                                                                                                                                                                                                                                                                                                                                                                                                                                                                                                                                                                                                                                                                                                                                                                                                                                                                                                                                                                                                                                                                                                                                                                                                                                                                                                                                                                                                                                                                                                                                                                                                                                                                                          |
|                                                                                                                                                                                                                                                  |                                                                                                                                                                                                                                                                                                                                                                                                                                                                                                                                                                                                                                                                                                                                                                                                                                                                                                                                                                                                                                                                                                                                                                                                                                                                                                                                                                                                                                                                                                                                                                                                                                                                                                                                                                                                                                                                                                                                                                                                                                                                                                                                |
| EAST TOWER                                                                                                                                                                                                                                       | LEVEL                                                                                                                                                                                                                                                                                                                                                                                                                                                                                                                                                                                                                                                                                                                                                                                                                                                                                                                                                                                                                                                                                                                                                                                                                                                                                                                                                                                                                                                                                                                                                                                                                                                                                                                                                                                                                                                                                                                                                                                                                                                                                                                          |
| EAST TOWER Emerald                                                                                                                                                                                                                               | LEVEL                                                                                                                                                                                                                                                                                                                                                                                                                                                                                                                                                                                                                                                                                                                                                                                                                                                                                                                                                                                                                                                                                                                                                                                                                                                                                                                                                                                                                                                                                                                                                                                                                                                                                                                                                                                                                                                                                                                                                                                                                                                                                                                          |
|                                                                                                                                                                                                                                                  | 4                                                                                                                                                                                                                                                                                                                                                                                                                                                                                                                                                                                                                                                                                                                                                                                                                                                                                                                                                                                                                                                                                                                                                                                                                                                                                                                                                                                                                                                                                                                                                                                                                                                                                                                                                                                                                                                                                                                                                                                                                                                                                                                              |
| Emerald<br>Emerald, Emerald East, Emerald<br>Diamond                                                                                                                                                                                             | 4<br>d South<br>5                                                                                                                                                                                                                                                                                                                                                                                                                                                                                                                                                                                                                                                                                                                                                                                                                                                                                                                                                                                                                                                                                                                                                                                                                                                                                                                                                                                                                                                                                                                                                                                                                                                                                                                                                                                                                                                                                                                                                                                                                                                                                                              |
| Emerald<br>Emerald, Emerald East, Emerald<br>Diamond<br>Diamond, Diamond East, Diamo                                                                                                                                                             | 4<br>d South<br>5<br>ond Sout                                                                                                                                                                                                                                                                                                                                                                                                                                                                                                                                                                                                                                                                                                                                                                                                                                                                                                                                                                                                                                                                                                                                                                                                                                                                                                                                                                                                                                                                                                                                                                                                                                                                                                                                                                                                                                                                                                                                                                                                                                                                                                  |
| Emerald<br>Emerald, Emerald East, Emerald<br>Diamond<br>Diamond, Diamond East, Diamo<br>Jade                                                                                                                                                     | 4<br>d South<br>5                                                                                                                                                                                                                                                                                                                                                                                                                                                                                                                                                                                                                                                                                                                                                                                                                                                                                                                                                                                                                                                                                                                                                                                                                                                                                                                                                                                                                                                                                                                                                                                                                                                                                                                                                                                                                                                                                                                                                                                                                                                                                                              |
| Emerald Emerald, Emerald East, Emerald Diamond Diamond, Diamond East, Diamo Jade Jade, Jade East, Jade South                                                                                                                                     | 4 South<br>5<br>ond Sout<br>6                                                                                                                                                                                                                                                                                                                                                                                                                                                                                                                                                                                                                                                                                                                                                                                                                                                                                                                                                                                                                                                                                                                                                                                                                                                                                                                                                                                                                                                                                                                                                                                                                                                                                                                                                                                                                                                                                                                                                                                                                                                                                                  |
| Emerald Emerald, Emerald East, Emerald Diamond Diamond, Diamond East, Diamo Jade Jade, Jade East, Jade South Marriott Suite                                                                                                                      | 4 South 5 ond Sout 6                                                                                                                                                                                                                                                                                                                                                                                                                                                                                                                                                                                                                                                                                                                                                                                                                                                                                                                                                                                                                                                                                                                                                                                                                                                                                                                                                                                                                                                                                                                                                                                                                                                                                                                                                                                                                                                                                                                                                                                                                                                                                                           |
| Emerald Emerald, Emerald East, Emerald Diamond Diamond, Diamond East, Diamo Jade Jade, Jade East, Jade South                                                                                                                                     | 4 South 5 ond Sout 6                                                                                                                                                                                                                                                                                                                                                                                                                                                                                                                                                                                                                                                                                                                                                                                                                                                                                                                                                                                                                                                                                                                                                                                                                                                                                                                                                                                                                                                                                                                                                                                                                                                                                                                                                                                                                                                                                                                                                                                                                                                                                                           |
| Emerald Emerald, Emerald East, Emerald Diamond Diamond, Diamond East, Diamo Jade Jade, Jade East, Jade South Marriott Suite                                                                                                                      | 4 South 5 ond Sout 6                                                                                                                                                                                                                                                                                                                                                                                                                                                                                                                                                                                                                                                                                                                                                                                                                                                                                                                                                                                                                                                                                                                                                                                                                                                                                                                                                                                                                                                                                                                                                                                                                                                                                                                                                                                                                                                                                                                                                                                                                                                                                                           |
| Emerald Emerald, Emerald East, Emerald Diamond Diamond, Diamond East, Diamo Jade Jade, Jade East, Jade South Marriott Suite Hawk's Landing OUTDOOR FUNCTION SPACE Falls Fairway Terrace                                                          | 4 South<br>5<br>ond Sout<br>6                                                                                                                                                                                                                                                                                                                                                                                                                                                                                                                                                                                                                                                                                                                                                                                                                                                                                                                                                                                                                                                                                                                                                                                                                                                                                                                                                                                                                                                                                                                                                                                                                                                                                                                                                                                                                                                                                                                                                                                                                                                                                                  |
| Emerald Emerald, Emerald East, Emerald Diamond Diamond, Diamond East, Diamond Jade Jade, Jade East, Jade South Marriott Suite Hawk's Landing OUTDOOR FUNCTION SPACE Falls Fairway Terrace Falls Fire Place Patio                                 | 4 d South 5 ond South 6 11 2 LEVEL 1 1                                                                                                                                                                                                                                                                                                                                                                                                                                                                                                                                                                                                                                                                                                                                                                                                                                                                                                                                                                                                                                                                                                                                                                                                                                                                                                                                                                                                                                                                                                                                                                                                                                                                                                                                                                                                                                                                                                                                                                                                                                                                                         |
| Emerald Emerald, Emerald East, Emerald Diamond Diamond, Diamond East, Diamond Jade Jade, Jade East, Jade South Marriott Suite Hawk's Landing  OUTDOOR FUNCTION SPACE Falls Fairway Terrace Falls Fire Place Patio Falls Function Lawn            | 4 di South 5 ond South 6 di South |
| Emerald Emerald, Emerald East, Emerald Diamond Diamond, Diamond East, Diamo Jade Jade, Jade East, Jade South Marriott Suite Hawk's Landing  OUTDOOR FUNCTION SPACE Falls Fairway Terrace Falls Fire Place Patio Falls Function Lawn Fairway Lawn | 4 di South 5 ond South 6 di South |
| Emerald Emerald, Emerald East, Emerald Diamond Diamond, Diamond East, Diamond Jade Jade, Jade East, Jade South Marriott Suite Hawk's Landing  OUTDOOR FUNCTION SPACE Falls Fairway Terrace Falls Fire Place Patio Falls Function Lawn            | 4 South 5 ond Sout 6 11 2                                                                                                                                                                                                                                                                                                                                                                                                                                                                                                                                                                                                                                                                                                                                                                                                                                                                                                                                                                                                                                                                                                                                                                                                                                                                                                                                                                                                                                                                                                                                                                                                                                                                                                                                                                                                                                                                                                                                                                                                                                                                                                      |