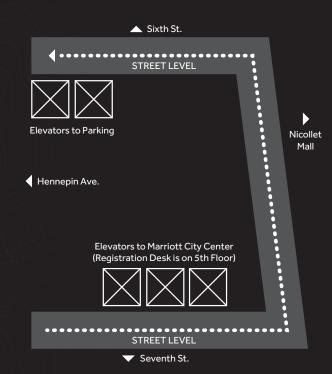

## MARRIOTT CITY CENTER PARKING

- Park on Levels C-F in parking ramp
- Take parking elevators to 1st Floor (Street Level).
- Turn right out of parking elevators
- Turn right at first hallway
- Turn right after the ATM's and enter two doors to arrive at the Marriott City Center Street Level. Registration is on the 5th Floor.