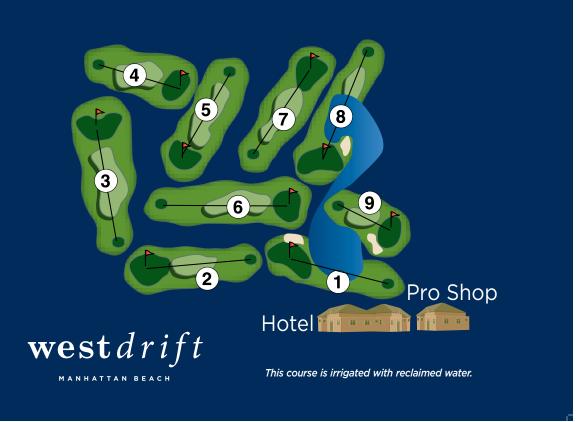

- 3. Please keep pace with the group ahead of yours.
- 4. Proper golf attire must be worn at all times. (Dress code will be enforced.)
- 5. Golfers are responsible for damage resulting from their actions and any damage from their golf ball. That includes damage to adjacent property and homeowners' property.
- 6. Failure to follow instructions of golf course or hotel staff is reason for removal.
- 7. The hotel liquor license requires that all alcoholic beverages consumed on the golf course be purchased from hotel or golf shop.
- 8. Fivesomes only accepted with permission from golf shop.
- 9. Please use the restrooms provided by the Westdrift hotel.

1400 Parkview Ave., Manhattan Beach, CA 90266 (310) 939-1465 | www.westdrift.com





westdrift manhattan beach.indd 1 2/15/2018 1:06:03 PM





westdrift manhattan beach.indd 2