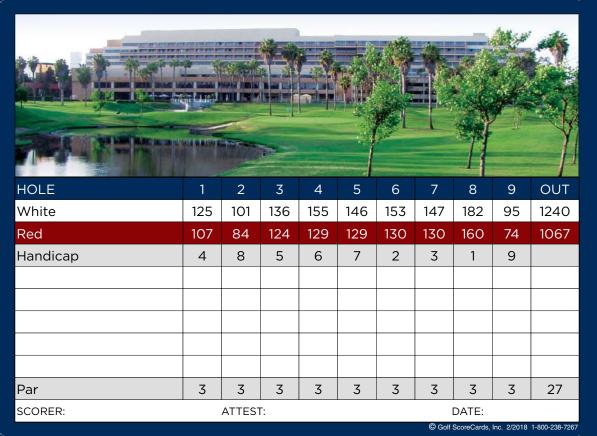

.
- 3. Please keep pace with the group ahead of yours.
- 4. Proper golf attire must be worn at all times. (Dress code will be enforced.)
- 5. Golfers are responsible for damage resulting from their actions and any damage from their golf ball. That includes damage to adjacent property and homeowners' property.
- 6. Failure to follow instructions of golf course or hotel staff is reason for removal.
- 7. The hotel liquor license requires that all alcoholic beverages consumed on the golf course be purchased from hotel or golf shop.
- 8. Fivesomes only accepted with permission from golf shop.
- 9. Please use the restrooms provided by the Westdrift hotel.

1400 Parkview Ave., Manhattan Beach, CA 90266 (310) 939-1465 | www.westdrift.com





westdrift manhattan beach.indd 1 2/15/2018 1:06:03 PM





westdrift manhattan beach.indd 2